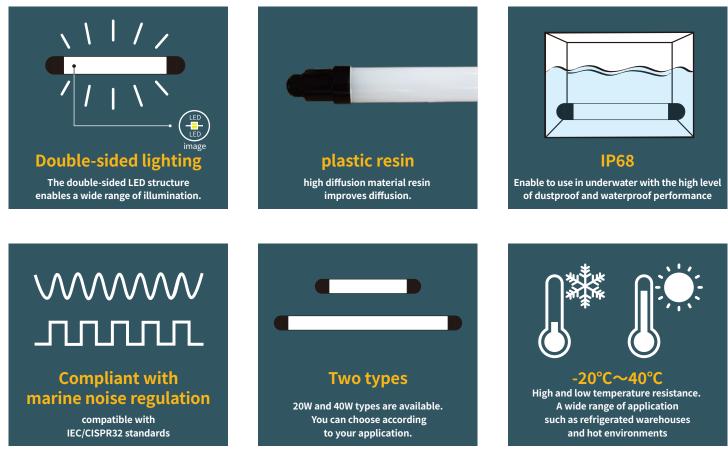

-------|--------------------------|-----------------------------|-----|----------------------------------|---------------------------------|
| IE   | LET-60D18KIE/ACA | 580            | 12                          | 1,800                    | 150                  | 311           | AC100~242      | 50/60             | 85                       | 6500                        | 300 | -20~40                           | 68                              |
| IE   | LET-12D38KIE/ACA | 1,197          | 24                          | 3,800                    | 158                  | 555           | AC100~242      | 50/60             | 85                       | 6500                        | 300 | -20~40                           | 68                              |

# Type and Dimensions



### Feature



## Usage example



**Example of installation 2** 

Koto Electric Co., Ltd.

2-17-3 Ryusen, Taito-Ku, Tokyo 110-0012, Japan TEL 81-3-5808-1755 FAX 81-3-5808-1760 www.koto-jp.com

•Specifications are subject to change for improvement. •Color of the product may differ slightly from the actual product due to printing conditions. •The contents are as of June 2024. <LOTLE01>