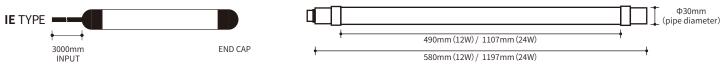

--|-------------------|--------------------------|-----------------------------|-----|----------------------------------|---------------------------------|
| IE   | LET-60D18KIE/ACA | 580            | 12                          | 1,800                    | 150                  | 311           | AC100~242      | 50/60             | 85                       | 6500                        | 300 | -20~40                           | 68                              |
| IE   | LET-12D38KIE/ACA | 1,197          | 24                          | 3,800                    | 158                  | 555           | AC100~242      | 50/60             | 85                       | 6500                        | 300 | -20~40                           | 68                              |

# Type and Dimensions



### Feature



## Usage example



**Example of installation 2** 

Koto Electric Co., Ltd.

2-17-3 Ryusen, Taito-Ku, Tokyo 110-0012, Japan TEL 81-3-5808-1755 FAX 81-3-5808-1760 www.koto-jp.com

•Specifications are subject to change for improvement. •Color of the product may differ slightly from the actual product due to printing conditions. •The contents are as of June 2024. <LOTLE01>